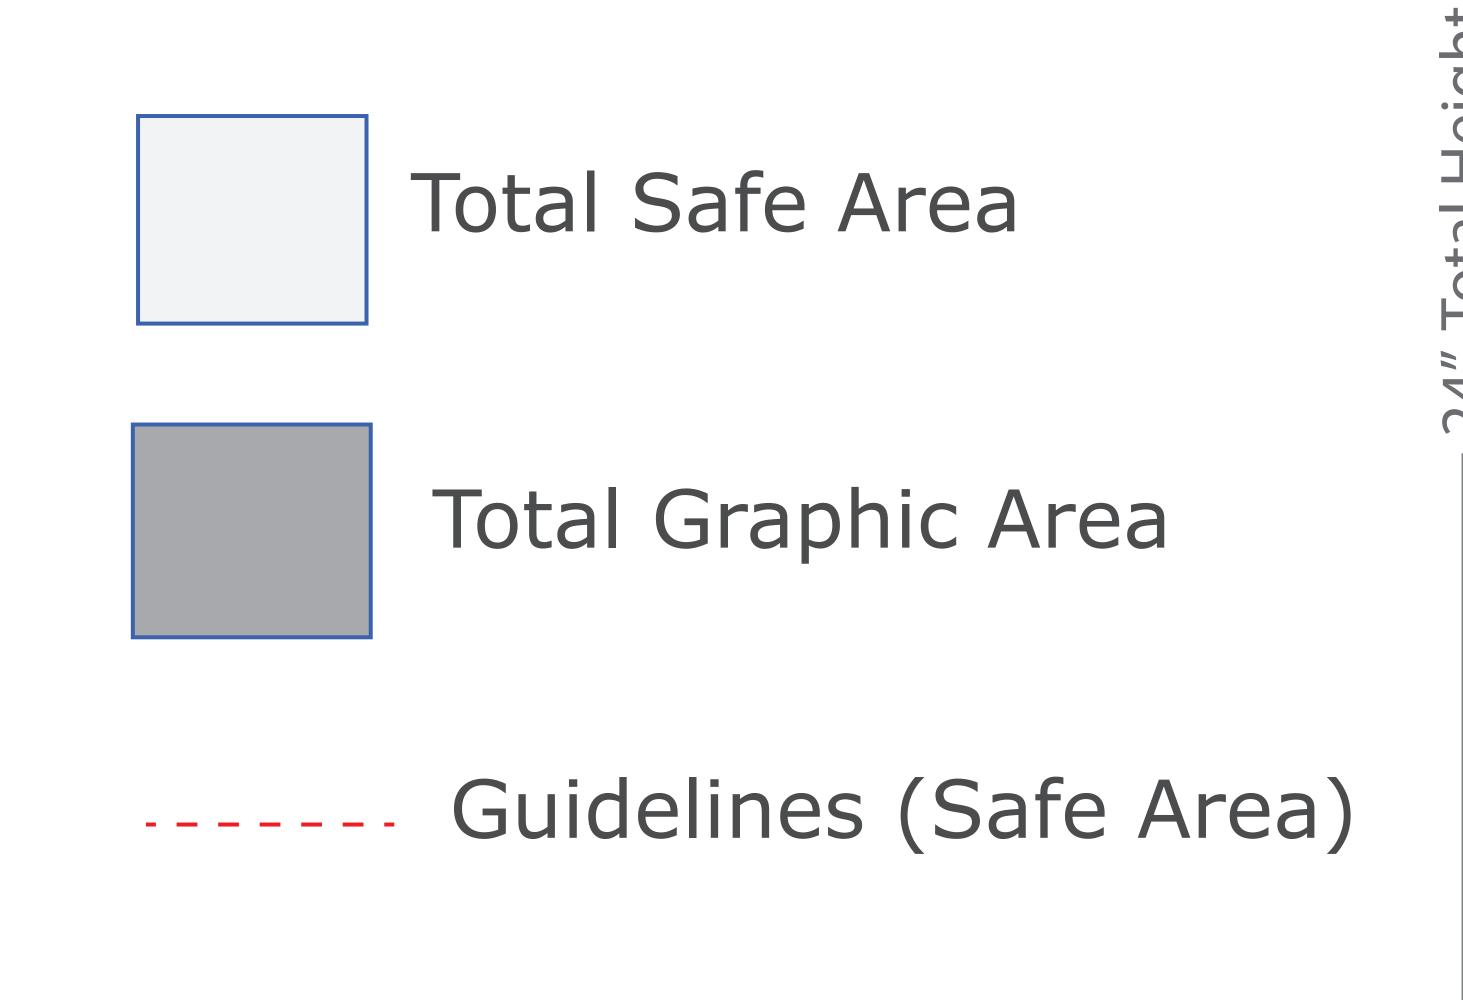

\_\_\_\_\_ 36" Total Width \_\_\_\_\_

— 34" Safe Area ————

## H-STAKE YARD SIGN 36"x 24"

Total Graphic Area: 36" x 24"

Total Safe Area: 34" x 22"

1" safe area all around all sides